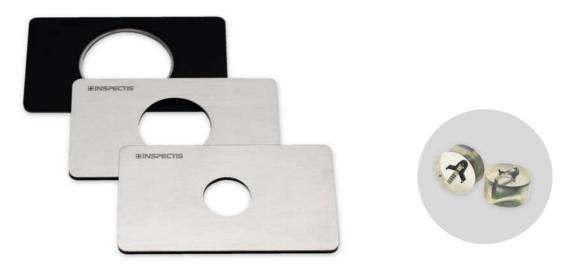

**Quality of Inspection** 

for resin mounted prepared samples

Rigid metallic plates with stainless steel finish and 3 different aperture sizes for optical inspection of prepared samples with Inspectis Digital Inverted Microscopes. Compatible with all type of samples moulded in thermoplastic, epoxy, acrylic, conductive or other type of resins.

Glass window of the Inverted Microscope is simply replaced by any of the aperture window plates depending to size of the sample.

## **Specification:**

| Aperture sizes | Φ24mm, Φ38mm, Φ48mm                                        |
|----------------|------------------------------------------------------------|
| Material       | Stainless steel plates. Bottom coated with black aluminium |
| Weight         | 100 g. max                                                 |